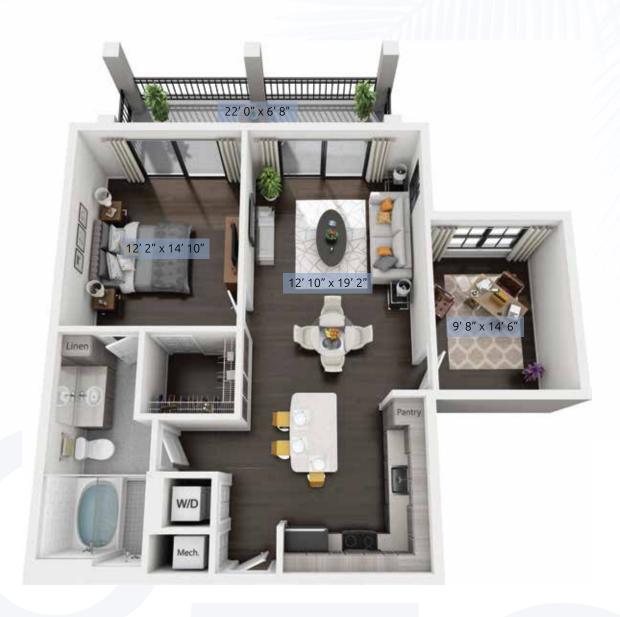

## A 11

1 Bedroom / 1 Bath

976 Living Sq. Ft. 148 Balcony Sq. Ft.

1124 Total Sq. Ft.