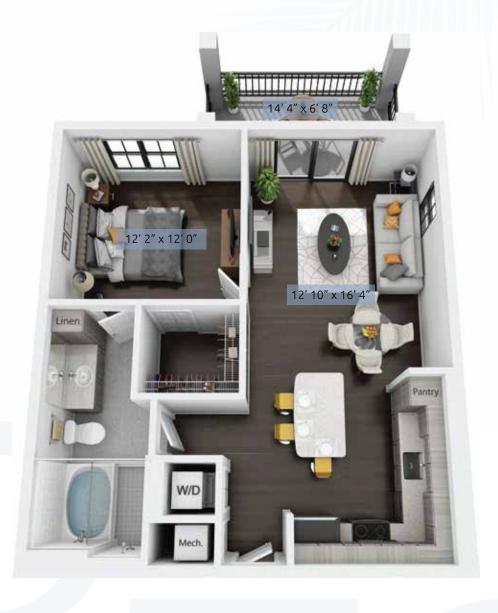

## A 2

1 Bedroom / 1 Bath

766 Living Sq. Ft. 96 Balcony Sq. Ft.

862 Total Sq. Ft.