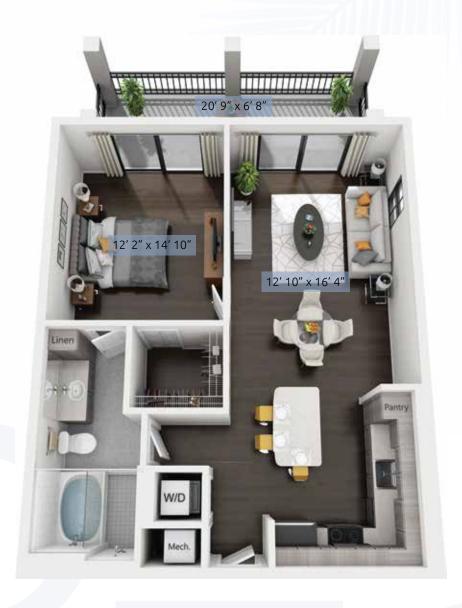

## A 4

1 Bedroom / 1 Bath

840 Living Sq. Ft. 148 Balcony Sq. Ft.

988 Total Sq. Ft.