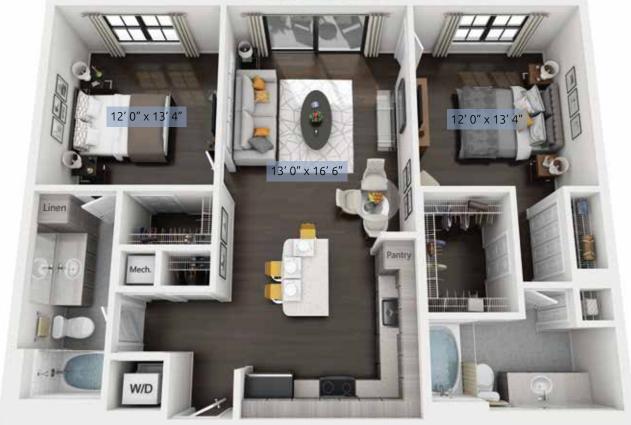

2 Bedroom / 2 Bath

1120 Living Sq. Ft. 101 Balcony Sq. Ft.

1221 Total Sq. Ft.

850 BROKEN SOUND PARKWAY | BOCA RATON, FL 33487 | 561.241.8850 | 850boca.com