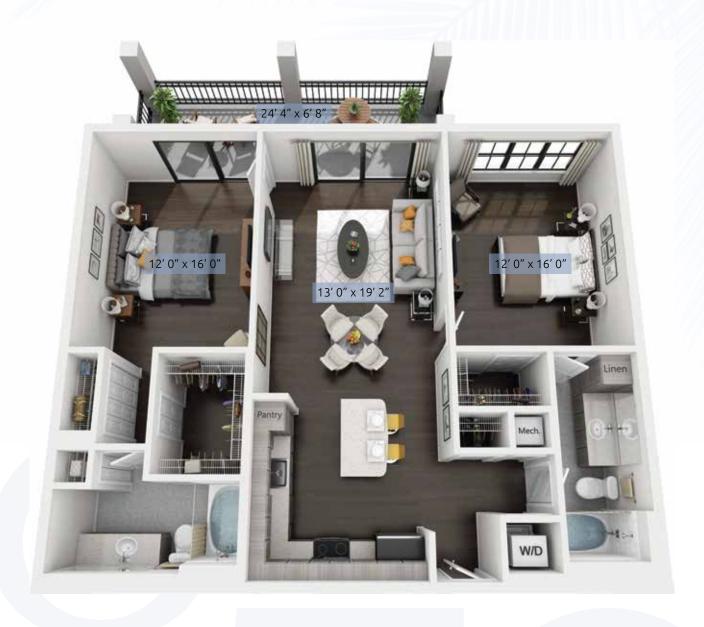

## B 4

2 Bedroom / 2 Bath

1234 Living Sq. Ft. 163 Balcony Sq. Ft.

1397 Total Sq. Ft.