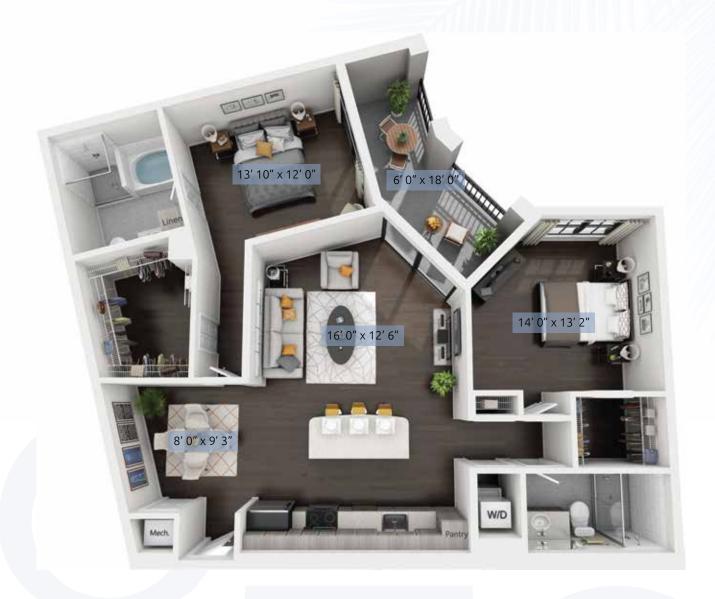

B 5

2 Bedroom / 2 Bath

1310 Living Sq. Ft. 131 Balcony Sq. Ft.

1441 Total Sq. Ft.

850 BROKEN SOUND PARKWAY | BOCA RATON, FL 33487 | 561.241.8850 | 850boca.com