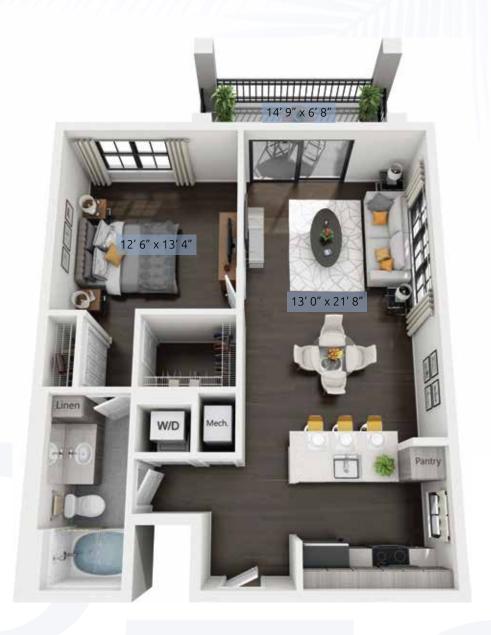

## A 6

1 Bedroom / 1 Bath

846 Living Sq. Ft. 99 Balcony Sq. Ft.

945 Total Sq. Ft.