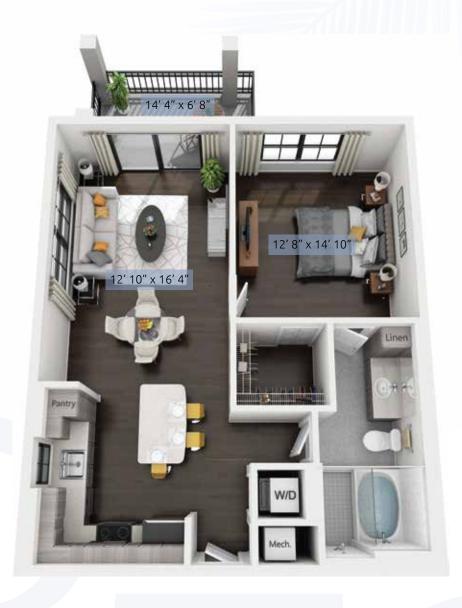

## A 7

1 Bedroom / 1 Bath

869 Living Sq. Ft. 99 Balcony Sq. Ft.

968 Total Sq. Ft.