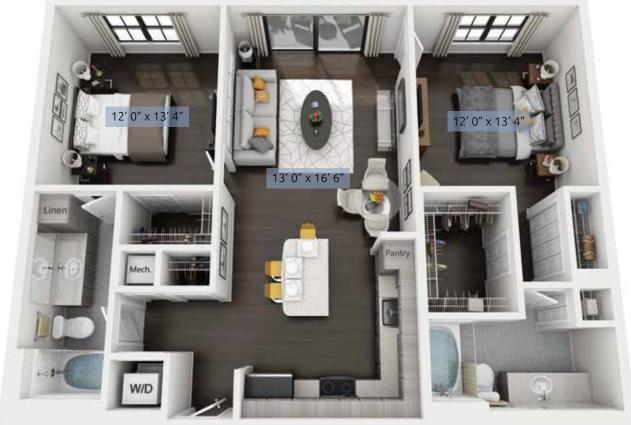

## B 2

2 Bedroom / 2 Bath

1132 Living Sq. Ft. 101 Balcony Sq. Ft.

1233 Total Sq. Ft.